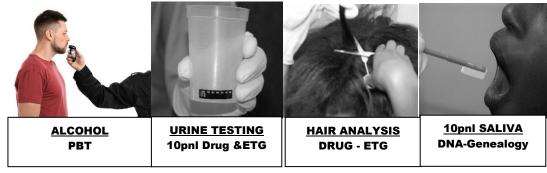

## **Preliminary Testing with Immediate results:**

Alcohol-PBT, Amphetamines-AMP, Barbiturates-BAR, Benzodiazepines-BZO, Buprenorphine-BUP, Cannabis-THC, Cocaine-COC, Ethyl Glucuronide-ETG, Fentanyl-FEN, Sythenic-Marijuana-K-2, Methamphetamine-M-AMP, Methadone-MTD, Methaqualone-MQL, Ecstasy-MDMA, Opiates-OPI, Oxycodone-OXY, Phencyclidine-PCP, Propoxyphene-PPX, Creatinine, Specific Gravity-VAL-T